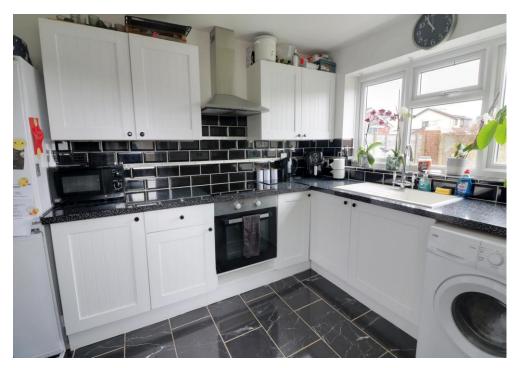

## **DESCRIPTION**

This attractive looking Three bedroom DETACHED property is located on the requested Tempest Estate in Waterlooville. The current owners have improved the driveway to offer ample parking at the front as well as a GARAGE. Internally the property offers neutral tones and downstairs consists of a generous sized lounge/diner and a modern fitted kitchen with views of your rear garden. Upstairs you will find three bedrooms and a family bathroom. Outside in your private and secluded rear garden one can imagine enjoying summer evenings with a glass of wine. Additional benefits come in the form of the property being double glazed and gas central heated. On leaving the property you are ideally situated to take the short stroll to your local parade of shops and pub as well as the highly requested Queen's Enclosure school.

## **ACCOMMODATION**

**HALLWAY** 

LOUNGE: 10' 8" x 12' 5" (3.25m x 3.78m)

KITCHEN: 10' 4" x 8' 7" (3.15m x 2.61m)

DINING ROOM: 10' 7" x 8' 2" (3.22m x 2.49m)