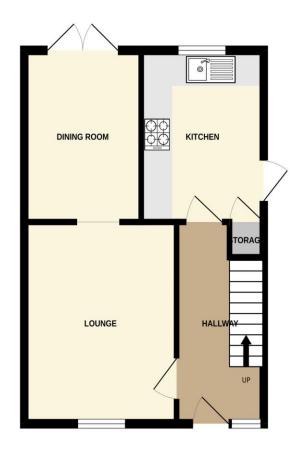

GROUND FLOOR 1ST FLOOR

Whilst every attempt has been made to ensure the accuracy of the floorplan contained here, measurements of doors, windows, rooms and any other items are approximate and no responsibility is taken for any error, omission or mis-statement. This plan is for illustrative purposes only and should be used as such by any prospective purchaser. The services, systems and appliances shown have not been tested and no guarantee as to their operability or efficiency can be given.

## **ACCOMMODATION**

**HALLWAY** 

LOUNGE: 10' 8" x 12' 5" (3.25m x 3.78m)

KITCHEN: 10' 4" x 8' 7" (3.15m x 2.61m)

DINING ROOM: 10' 7" x 8' 2" (3.22m x 2.49m)