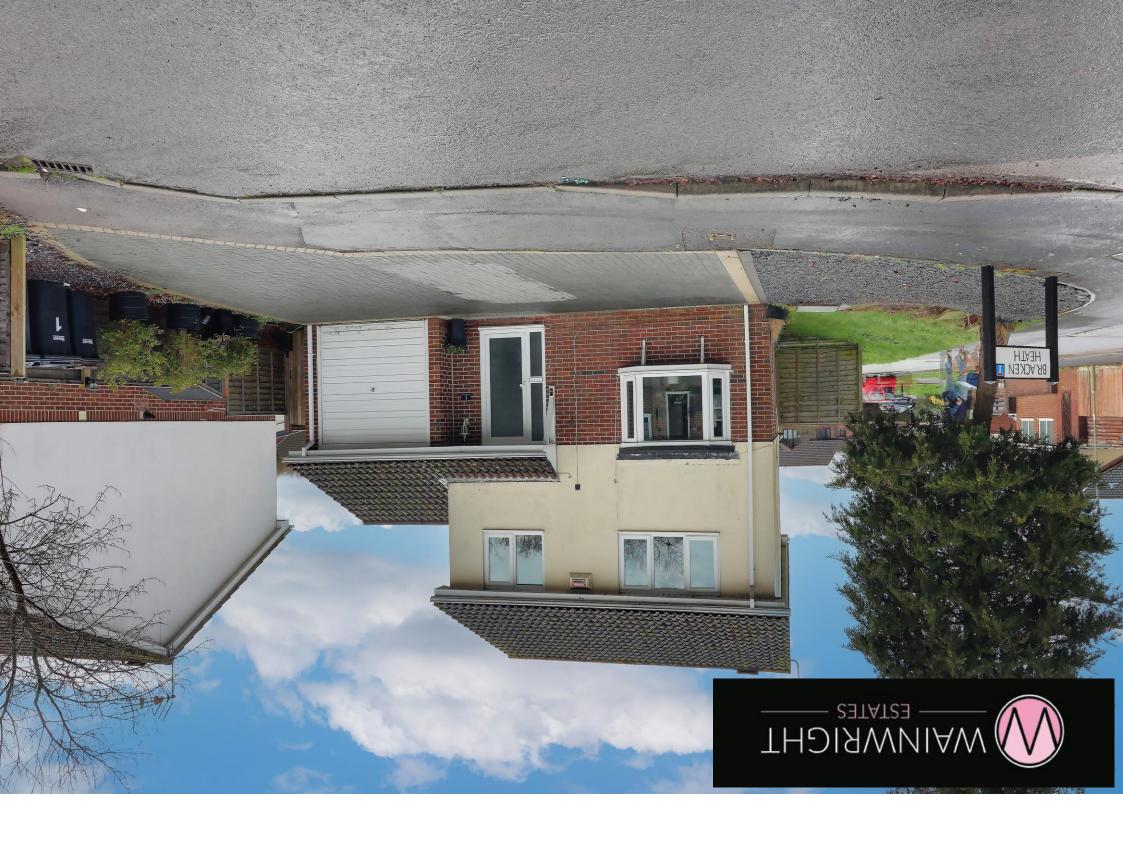

# 1 Bracken Heath

Tempest, Waterlooville PO7 8RH

Price: £375,000

## **DESCRIPTION**

This attractive looking Three bedroom DETACHED property is located on the requested Tempest Estate in Waterlooville. The current owners have improved the driveway to offer ample parking at the front as well as a GARAGE. Internally the property offers neutral tones and downstairs consists of a generous sized lounge/diner and a modern fitted kitchen with views of your rear garden. Upstairs you will find three bedrooms and a family bathroom. Outside in your private and secluded rear garden one can imagine enjoying summer evenings with a glass of wine. Additional benefits come in the form of the property being double glazed and gas central heated. On leaving the property you are ideally situated to take the short stroll to your local parade of shops and pub as well as the highly requested Queen's Enclosure school.