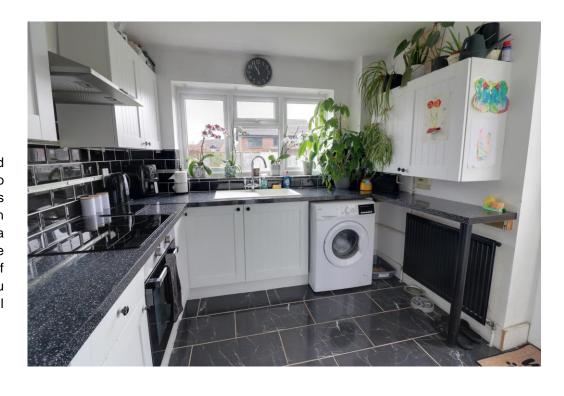

## **DESCRIPTION**

This attractive looking Three bedroom DETACHED property is located on the requested Tempest Estate in Waterlooville. The current owners have improved the driveway to offer ample parking at the front as well as a GARAGE. Internally the property offers neutral tones and downstairs consists of a generous sized lounge/diner and a modern fitted kitchen with views of your rear garden. Upstairs you will find three bedrooms and a family bathroom. Outside in your private and secluded rear garden one can imagine enjoying summer evenings with a glass of wine. Additional benefits come in the form of the property being double glazed and gas central heated. On leaving the property you are ideally situated to take the short stroll to your local parade of shops and pub as well as the highly requested Queen's Enclosure school.

## **ACCOMMODATION**

**HALLWAY** 

LOUNGE: 10' 8" x 12' 5" (3.25m x 3.78m)

KITCHEN: 10' 4" x 8' 7" (3.15m x 2.61m)

DINING ROOM: 10' 7" x 8' 2" (3.22m x 2.49m)