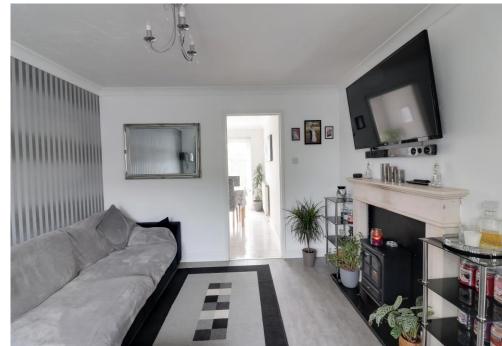

## **DESCRIPTION**

This attractive looking Three bedroom DETACHED property is located on the requested Tempest Estate in Waterlooville. The current owners have improved the driveway to offer ample parking at the front as well as a GARAGE. Internally the property offers neutral tones and downstairs consists of a generous sized lounge/diner and a modern fitted kitchen with views of your rear garden. Upstairs you will find three bedrooms and a family bathroom. Outside in your private and secluded rear garden one can imagine enjoying summer evenings with a glass of wine. Additional benefits come in the form of the property being double glazed and gas central heated. On leaving the property you are ideally situated to take the short stroll to your local parade of shops and pub as well as the highly requested Queen's Enclosure school.

## **ACCOMMODATION**

**HALLWAY** 

LOUNGE: 10' 8" x 12' 5" (3.25m x 3.78m)

KITCHEN: 10' 4" x 8' 7" (3.15m x 2.61m)

DINING ROOM: 10' 7" x 8' 2" (3.22m x 2.49m)