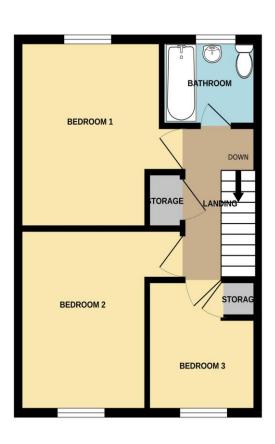

GROUND FLOOR 1ST FLOOR

Whilst every attempt has been made to ensure the accuracy of the floorplan contained here, measurements of doors, windows, rooms and any other items are approximate and no responsibility is taken for any error, omission or mis-statement. This plan is for illustrative purposes only and should be used as such by any prospective purchaser. The services, systems and appliances shown have not been tested and no guarantee as to their operability or efficiency can be given.

# **LANDING**

BEDROOM 1: 11' 8" x 9' 6" (3.55m x 2.89m)

BEDROOM 2: 10' 8" x 9' 6" (3.25m x 2.89m)

BEDROOM 3: 7' 4" x 8' 3" (2.23m x 2.51m)

BATHROOM: 5' 4" x 6' 9" (1.62m x 2.06m)