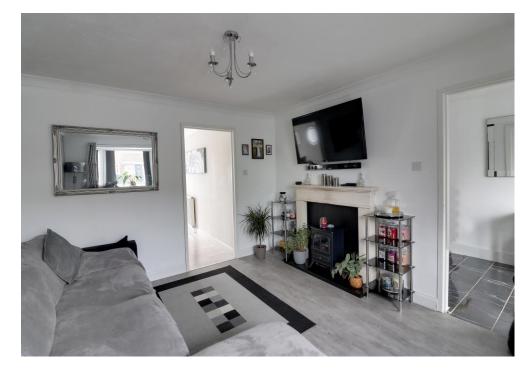

## **DESCRIPTION**

This attractive looking Three bedroom DETACHED property is located on the requested Tempest Estate in Waterlooville. The current owners have improved the driveway to offer ample parking at the front as well as a GARAGE. Internally the property offers neutral tones and downstairs consists of a generous sized lounge/diner and a modern fitted kitchen with views of your rear garden. Upstairs you will find three bedrooms and a family bathroom. Outside in your private and secluded rear garden one can imagine enjoying summer evenings with a glass of wine. Additional benefits come in the form of the property being double glazed and gas central heated. On leaving the property you are ideally situated to take the short stroll to your local parade of shops and pub as well as the highly requested Queen's Enclosure school.

## **ACCOMMODATION**

**HALLWAY** 

LOUNGE: 10' 8" x 12' 5" (3.25m x 3.78m)

KITCHEN: 10' 4" x 8' 7" (3.15m x 2.61m)

DINING ROOM: 10' 7" x 8' 2" (3.22m x 2.49m)